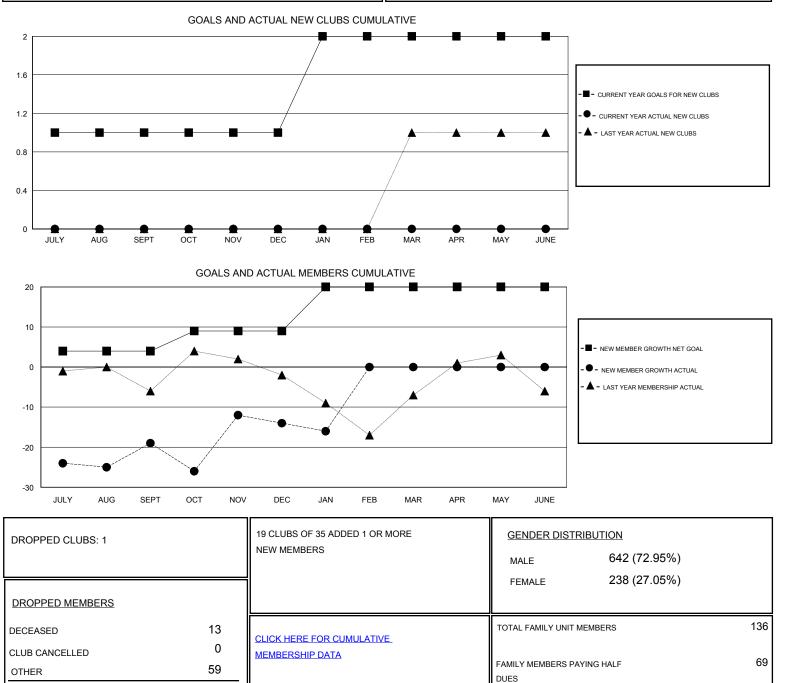

## Cindy Greag GMT.

| GMT: C                | Cindy Grego | ]             | L         | OCATION VIRGINIA |                       |                                                                |                                                              | GMT CA                                             |
|-----------------------|-------------|---------------|-----------|------------------|-----------------------|----------------------------------------------------------------|--------------------------------------------------------------|----------------------------------------------------|
| Clubs                 |             |               |           |                  | Members               |                                                                |                                                              |                                                    |
| RESULTS FOR 2016-2017 |             |               |           |                  | RESULTS FOR 2016-2017 |                                                                |                                                              |                                                    |
| QUARTER               |             | NEW CLUB GOAL | NEW CLUBS | DROPPED CLUBS    | QUARTER               | NEW MEMBER GROWTH<br>NET GOAL (not reinstated<br>or transfers) | NEW MEMBER<br>GROWTH ACTUAL (not<br>reinstated or transfers) | DROPPED<br>MEMBERS ACTUAL<br>(including transfers) |
| JULY/AUG/S            | SEPT        | 1             | 0         | 1                | JULY/AUG/SEPT         | 4                                                              | 19                                                           | 38                                                 |
| OCT/NOV/D             | EC          | 0             | 0         | 0                | OCT/NOV/DEC           | 5                                                              | 33                                                           | 28                                                 |
| JAN/FEB/MA            | AR          | 1             | 0         | 0                | JAN/FEB/MAR           | 11                                                             | 4                                                            | 6                                                  |
| APR/MAY/JU            | UNE         | 0             | 0         | 0                | APR/MAY/JUNE          | 0                                                              | 0                                                            | 0                                                  |